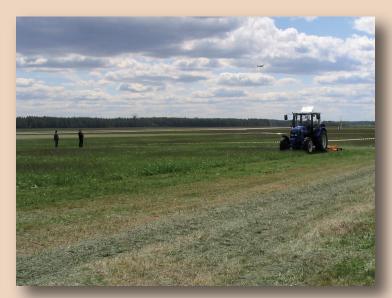

## ROTARY MOWER Z032, Z032/1, Z032/2

**Rotary mower** is designed for the care of pastures, meadows, recreation areas and golf fields. It is used for surfacing the field, spreading molehills, shear and crush the grass and weeds which scattered on the surface quickly decompose and fertilize green areas. The mower is also designed to mow and shred the plants to be used as a green manure before ploughing. It composed of a carrier body, three-point suspension system used to connect to the tractor and the rotors driven by transmission using V-belts, supporting skids with adjustable height and a set of shields.