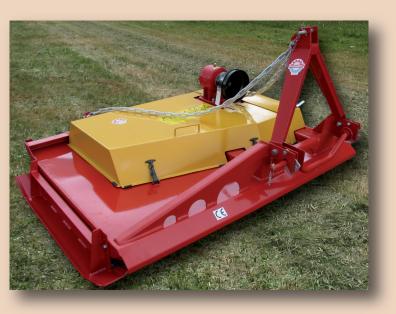

## ROTARY MOWER Z032, Z032/1, Z032/2

**Rotary mower** is designed for the care of pastures, meadows, recreation areas and golf fields. It is used for surfacing the field, spreading molehills, shear and crush the grass and weeds which scattered on the surface quickly decompose and fertilize green areas. The mower is also designed to mow and shred the plants to be used as a green manure before ploughing. It composed of a carrier body, three-point suspension system used to connect to the tractor and the rotors driven by transmission using V-belts, supporting skids with adjustable height and a set of shields.

The suspension system allows the aggregation the machine to the tractor. The rotors rotate in bearing hubs, transmit drive from the gearbox by V-belts on the rotating knives. The mounting of the blades protect itself against overload, and hence from damage.

During operation if the resistance force by the obstacle exceeds the centrifugal force, the knives are deflecting to the rear and avoid obstacles. Belt transmission also partially fulfills the role of the safety clutch. By changing the position of the supporting skids you can adjust the cutting height within the limits of 2-10 cm.