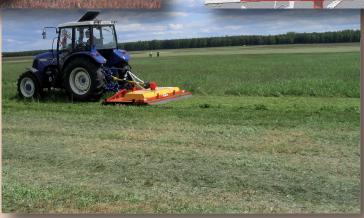

## ROTARY MOWER Z032, Z032/1, Z032/2

**Rotary mower** is designed for the care of pastures, meadows, recreation areas and golf fields. It is used for surfacing the field, spreading molehills, shear and crush the grass and weeds which scattered on the surface quickly decompose and fertilize green areas. The mower is also designed to mow and shred the plants to be used as a green manure before ploughing. It composed of a carrier body, three-point suspension system used to connect to the tractor and the rotors driven by transmission using V-belts, supporting skids with adjustable height and a set of shields.