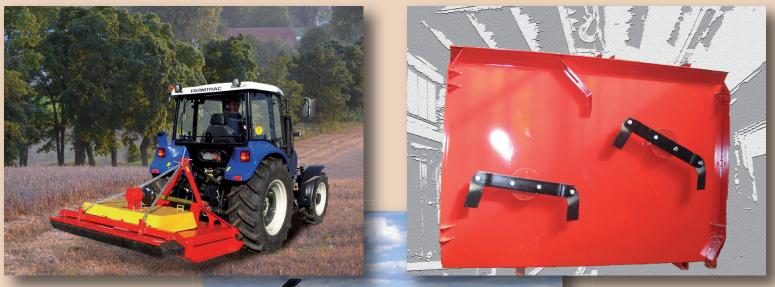

## ROTARY MOWER Z032, Z032/1, Z032/2

**Rotary mower** is designed for the care of pastures, meadows, recreation areas and golf fields. It is used for surfacing the field, spreading molehills, shear and crush the grass and weeds which scattered on the surface quickly decompose and fertilize green areas. The mower is also designed to mow and shred the plants to be used as a green manure before ploughing. It composed of a carrier body, three-point suspension system used to connect to the tractor and the rotors driven by transmission using V-belts, supporting skids with adjustable height and a set of shields.

The suspension system allows the aggregation the machine to the tractor. The rotors rotate in bearing hubs, transmit drive from the gearbox by V-belts on the rotating knives. The mounting of the blades protect itself against overload, and hence from damage.